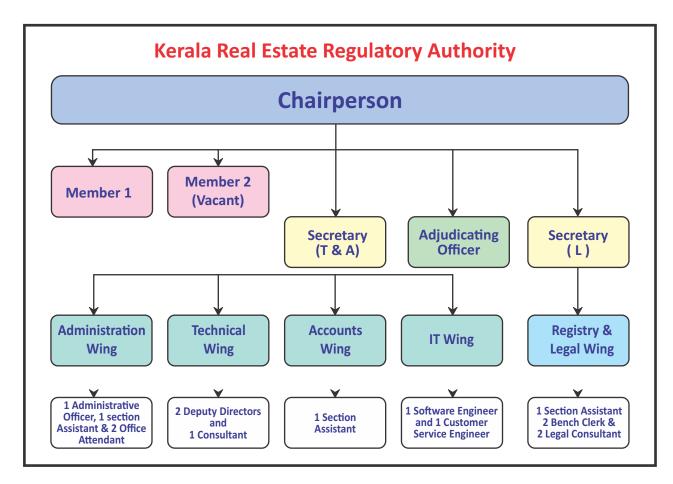

1986 and has held many

important positions in the State of Orissa and Kerala. He was head of the Indian IP Administration (Controller-General of Patents, Trademarks and Designs). He headed almost all the departments of the Kerala Government. Engaged in the promotion of innovative start-ups in the State of Kerala. Recognized as one of the "50 most influential IP personalities" (2009 and 2010).



### Member

### Smt. Preetha P Menon

Since 1995, Smt. Preetha P Menon has been a practicing solicitor. She has legal consulting experience with the National Human Rights Commission and the real estate industry as a legal consultant with various MNCs and corporate entities in addition to practicing law before the Hon'ble Supreme Court of India.

### 5. STRUCTURE OF THE AUTHORITY

### Organogram



### 5.1 Kerala Real Estate Appellate Tribunal (K-REAT)

By G.O. (P) No.35/2020/LSGD dated 17.4.2020., the Kerala Government established the Kerala Real Estate Appellate Tribunal (K-REAT). Beginning on April 2020, the Tribunal consider appeals from decisions made by the Kerala Real Estate Authority and Adjudicating Officer. The Hon'ble Justice Shri. P Ubaid serves as the Chairperson of the Kerala Real Estate Appellate Tribunal. Shri. V. K Babu Prakash and Shri. James Varghese are members of the judicial and administrative branches, respectively.

### 6. ACHIEVEMENTS & HIGHLIGHTS OF THE YEAR

### 1. Project & Agent Registration

During the period under report (2020-21), even in the midst of the pandemic, the Authority functioned efficiently with minimal staff and adopting online mode, 470