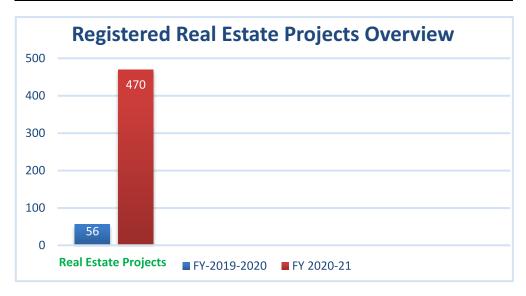

### 7. ANALYSIS OF THE YEAR 2019-20 AND 2020-21

Details of projects registered in the financial year 2019-2020 and 2020-2021. (Table 1)

| Table 1        |                            |
|----------------|----------------------------|
| Financial year | No. of projects registered |
| 2019-20        | 56                         |
| 2020-21        | 470                        |