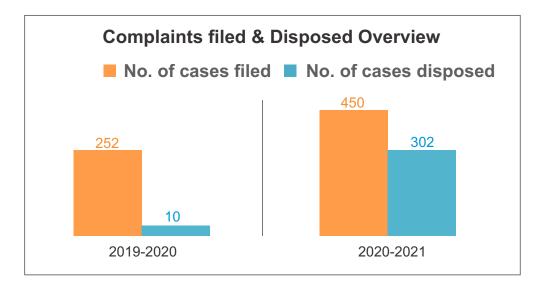

### 5. Filing of Complaint & Disposal

During the period under report (2020-21), 450 complaints were filed and 302 numbers were settled/ disposed of through online and direct hearings.

Details of complaints filed during the year and the previous year. (Table 3)

| Table 3 |
|---------|
|---------|

| Financial year | No. of cases filed | No. of cases disposed |
|----------------|--------------------|-----------------------|
| 2019-20        | 252                | 10                    |
| 2020-21        | 450                | 302                   |