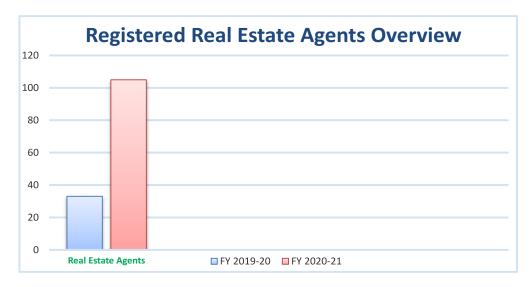

The Authority achieved registration of 470 real estate projects and 105 real estate agents during this year. Since there were restrictions on people's freedom of mobility, online registration of Real Estate Projects and Real Estate Agents were enabled during the period. 302 complaint cases were resolved in virtual mode. The advent of online case hearings and the launching of our web portal is a great achievement of the period. Efforts to raise knowledge of the Act's provisions among the stakeholders were also carried out, albeit in a limited way through various platforms. We are happy that the Kerala Real Estate Regulatory Authority (K-RERA) showed remarkable resilience throughout these difficult moments and has emerged stronger, producing a strong performance across all important metrics during the fiscal year.

### 1. Project & Agent Registration

During the period under report (2020-21), even in the midst of the pandemic, the Authority functioned efficiently with minimal staff and adopting online mode, 470 real estate projects and 105 real estate agents were registered and brought under the purview of the RERA Act.

Details of Agents registered in the financial year 2019-2020 and 2020-21.(Table 2)

| Table 2        |                          |
|----------------|--------------------------|
| Financial year | No. of Agents registered |
| 2019-20        | 33                       |
| 2020-21        | 105                      |